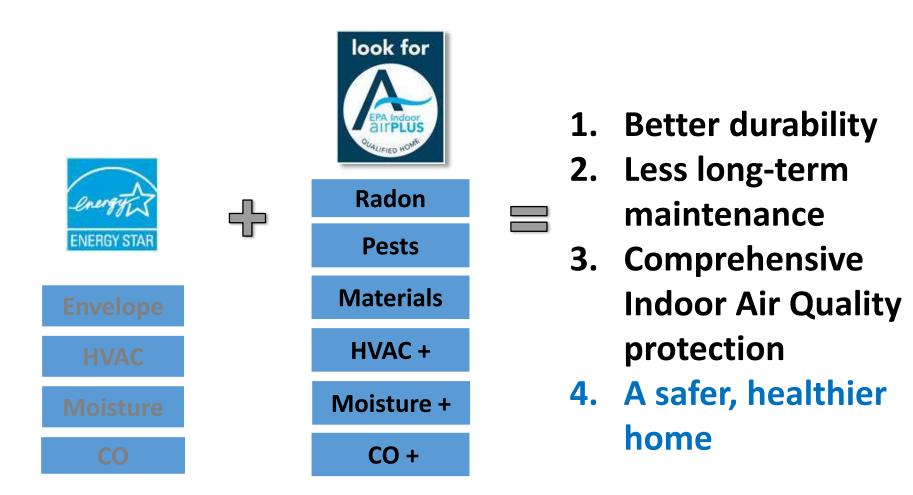

#### **ENERGY STAR + Indoor airPLUS**

Note: 3<sup>rd</sup>-party verification for Indoor airPLUS can generally be done with the same 2 inspections during ENERGY STAR verification

## BETTER IS BETTER

When rigorous ENERGY STAR requirements are applied to new home construction, the result is a home built better from the ground up, delivering better durability, better comfort, and reduced utility and maintenance costs. This makes an ENERGY STAR certified home the simple choice for energy efficiency.

#### Peace of Mind

An integrated approach to design combined with tried-and-true best building practices adds up to a home with **better durability**, **better comfort and reduced utility and maintenance costs**.