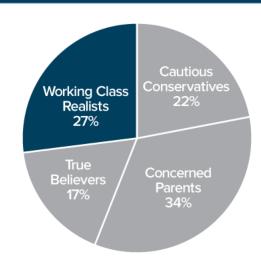

of what they get from an ENERGY STAR home. In addition to peace of mind and a strong ROI, they also get a healthier home.



# Working Class Realists 27% of Americans

- Men and women
- Ages 18–34
- Blue-collar
- Lower income
- Less educated
- Single
- Renters
- Urban and suburban
- Low # of conservation activities (4)



## Connecting with Working Class Realists

- It's all about the money: #1 reason to participate in energy efficiency is to save money (58% vs. 37% overall), and the best message is "Efficient homes have lower utility bills."
- Help them with ways to better manage their energy consumption/pay their energy bills.
- Partner with multi-family housing developers to create more energy-efficient units.
- They're the least satisfied group (39%), yet they're unlikely to switch.





## Typical Indoor airPLUS Clients

- When you roll these profiles all together into a likely ENERGY STAR + Indoor airPLUS Client, you find these consumers are more likely to be 25 to 50 years old, well-educated, affluent (\$75K+) and white-collar / professional.
- They are also very practical. Although they
  want higher quality, they expect a solid ROI.
  They care about the resale value of their
  homes, and they care deeply about their
  family's health and comfort. Finally, they
  believe in the ENERGY STAR brand.
- Best target audiences are True Believers and Concerned Parents





#### Health-oriented Indoor airPLUS Client

- One of the key factors that homebuyers are looking at is the overall health of their family. This falls in after cost, convenience and comfort.
- Care about