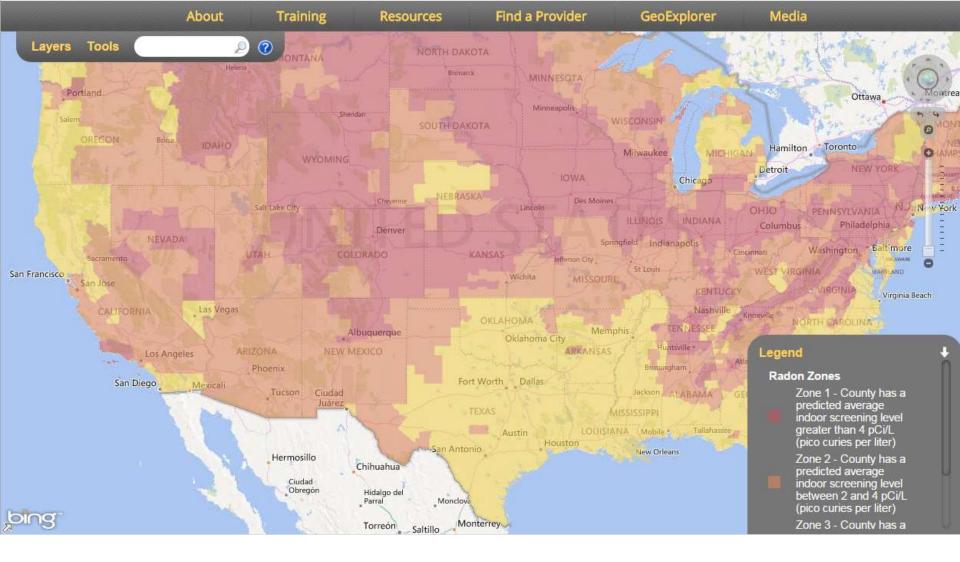

## Why Does Indoor Air Quality Matter?

- Since most people spend close to 90% of their time indoors,\*
  keeping indoor pollution levels as low as possible is the right thing
  to do for you and your family.
- EPA studies show that levels of many air pollutants inside a home can be two to five times higher than outdoor levels.\*\*
- Poor indoor air quality can lead to eye irritation, headaches, allergies, respiratory problems such as asthma and other serious health problems.