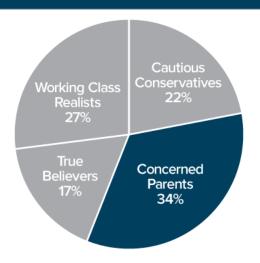

oactive improvements, ensuring they'll get the most efficient equipment and preserve the environment.
- They value energy efficiency over comfort and beauty.
- Once they've made the decision to go ENERGY STAR, the step up to Indoor airPLUS is a natural one given they skew towards a higher income bracket.



# Concerned Parents 34% of Americans

- More women (55%)
- Ages 18–44
- White-collar and homemakers
- Average income
- Some college or bachelor's
- Married with children
- Somewhat less likely to be homeowners
- Below avg. # of conservation activities (5)



#### Connecting with Concerned Parents

- Communicate the **comfort and health benefits** of energy efficiency and Indoor airPLUS.
- Concerned Parents are interested in ENERGY STAR homes – but for reasons beyond the environment.





# Cautious Conservatives 22% of Americans

- Slightly more men than women
- High income (\$75K+)
- Half are 55+
- Predominantly Caucasian
- Well-educated
- Professionals and retirees
- Married
- Homeowners
- Driven by Return On Investment (ROI)
- Above avg. # of conservation activities (7)



### Connecting with Cautious Conservatives

- <u>Don't</u> talk about the environment or climate change! <u>Do</u> talk about **energy independence**.
- Talk about savings and return on investment (ROI): "Efficient homes have lower bills" and "An investment of \$1,500 would, on average, be paid back within two years through reduced utility costs."
- Promote proactive improvements: "You'll live in a more comfortable home and know you're getting the best equipment at the best price."
- Be sure to talk