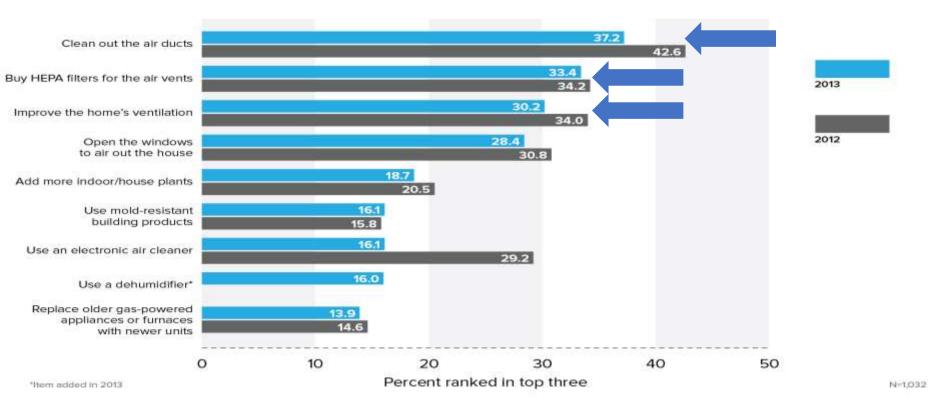

|                     | <b>✓</b>                      | ~                                |
| Healthier<br>Home       | Low pollutants Allergen protection                                       |                     |                               | ~                                |
| Safer<br>Home           | Carbon monoxide detectors Radon control                                  |                     |                               | ~                                |





## Example: Benefit of Proper Venting and CO Monitors







## Example: Air Filters





#### Ventilation

"Please pick the top three most important things a person could do to improve the indoor air quality of his/her home."

<u>Ventilation and filtration</u> are primary responses to improving IAQ.







## Example: Closed Crawls and Duct Sealing



Crawlspaces

Ductwork





## Example: Safer Building Materials



Low-emission cabinetry and composite woods. "Low-VOC" isn't as powerful as formaldehyde. Choosing language carefully.

Indoor Air Quality (IAQ)



## Formaldehyde and Other Indoor Air Pollutants

"Please pick the top three most important things a person could do to improve the indoor air quality of his/her home."

Avoiding VOC-laden home products is lower in priority than general

ventilation answers . . . but growing in importance.



N=1.032



## Example: Moisture and Water Management Features

Maybe you don't build this way? Use your own images, or just give them talking points.



How does moisture affect air quality?

Note: This may not be a requirement in your clima