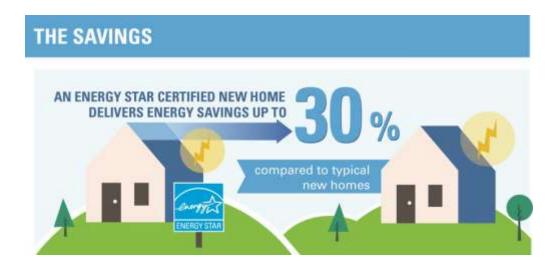

#### Proven Value

ENERGY STAR
certified new homes
offer better energy
efficiency and
performance
compared to other
homes, making
them a better value.