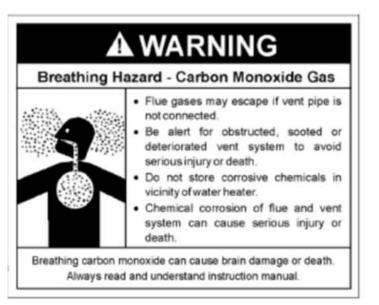

hanced climate control<br>Weather sealed                               |                     | ~                             | ~                                |
| Proven<br>Value         | More energy efficient<br>Higher resale                                   |                     | <b>✓</b>                      | ~                                |
| Healthier<br>Home       | Low pollutants Allergen protection                                       |                     |                               | ~                                |
| Safer<br>Home           | Carbon monoxide detectors Radon control                                  |                     |                               | ~                                |





## Example: Benefit of Proper Venting and CO Monitors







## Example: Air Filters





#### Ventilation

"Please pick the top three most important things a person could do to improve the indoor air quality of his/her home."

<u>Ventilation and filtration</u> are primary responses to improving IAQ.







## Example: Closed Crawls and Duct Sealing



Crawlspaces

Ductwork





## Example: Safer Building Materials



Low-emission cabinetry and composite woods. "Low-VOC" isn't as powerful as formaldehyde. Choosing language carefully.

Indoor Air Quality (IAQ)



## Formaldehyde and Other Indoor Air Pollutants

"Please pick the top three most important things a person could do to improve the indoor air quality of his/her home."

Avoiding VOC-laden home products is lower in priority than general

ventilation answers . . . but growing in importance