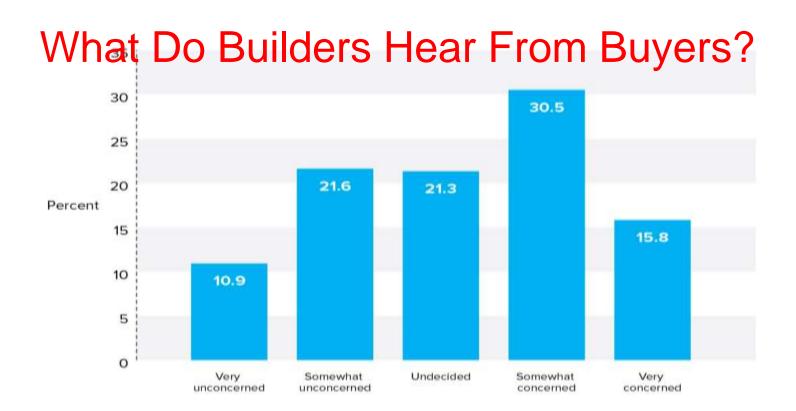

## Almost half of Americans (46%) are concerned about the indoor air quality of their home.

How concerned are you about the indoor air quality of your home?

NOTE: Room air purification is a \$100 million business, so the desire is evident.