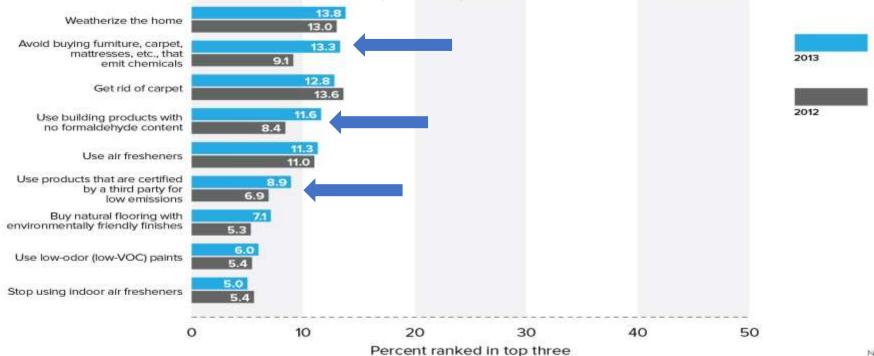

## Example: Air Filters





#### Ventilation

"Please pick the top three most important things a person could do to improve the indoor air quality of his/her home."

<u>Ventilation and filtration</u> are primary responses to improving IAQ.







## Example: Closed Crawls and Duct Sealing



Crawlspaces

Ductwork





## Example: Safer Building Materials



Low-emission cabinetry and composite woods. "Low-VOC" isn't as powerful as formaldehyde. Choosing language carefully.

Indoor Air Quality (IAQ)



## Formaldehyde and Other Indoor Air Pollutants

"Please pick the top three most important things a person could do to improve the indoor air quality of his/her home."

Avoiding VOC-laden home products is lower in priority than general

ventilation answers . . . but growing in importance.



N=1.032



## Example: Moisture and Water Management Features

Maybe you don't build this way? Use your own images, or just give them talking points.



How does moisture affect air quality?

Note: This may not be a requirement in your climate zone.



## Example: Moisture and Water Management Features



Even if you're not required to do radon-resistant construction, you should consider it and your sales team should understand how to address it!

Odorless gas linked to ~21,000 lung cancer deaths a year.

bout Radon? ELECTRIC RECEPTACLE FOR FAN IF NEEDED FAN, TO UPGRADE "PASSIVE" SYSTEM TO "ACTIVE" SYSTEM VENT PIPE, TO ROOF LABEL, IDENTIFYING RADON VENT PIPE CONCRETE SLAB VAPOR RETARDER 4-IN. OF CLEAN AGGREGATE (COURSE TEE PIPE FITTING. GRAVEL, NO FINES) PLACED WITHIN GRAVEL POLYURETHANE