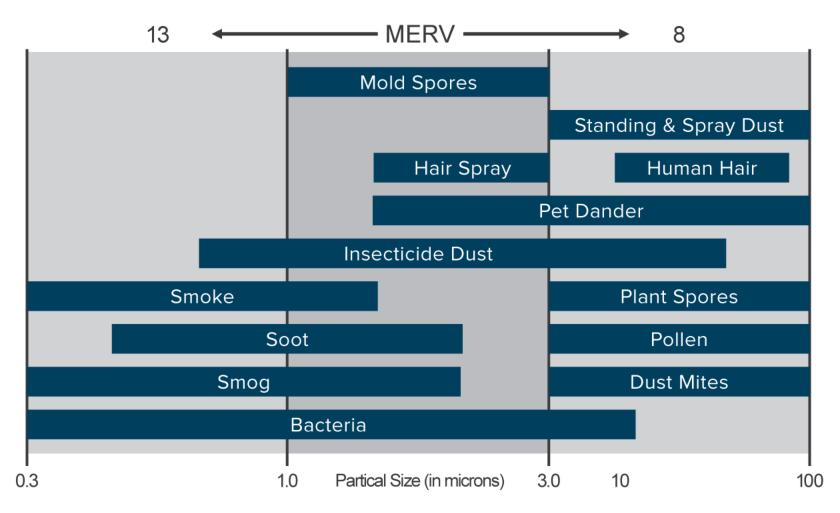

ther sealed                               |                     | ~                             | ~                                |
| Proven<br>Value         | More energy efficient<br>Higher resale                                   |                     | <b>✓</b>                      | ~                                |
| Healthier<br>Home       | Low pollutants Allergen protection                                       |                     |                               | ~                                |
| Safer<br>Home           | Carbon monoxide detectors Radon control                                  |                     |                               | ~                                |





## Example: Benefit of Proper Venting and CO Monitors







## Example: Air Filters





#### Ventilation

"Please pick the top three most important things a person could do to improve the indoor air quality of his/her home."

<u>Ventilation and filtration</u> are primary responses to improving IAQ.







## Example: Closed Crawls and Duct Sealing



Crawlspaces

Ductwork





## Example: Safer Building Materials



Low-emission cabinetry and composite woods. "Low-VOC" isn't as powerful as formaldehyde. Choosing language carefully.

Indoor Air Quality (IAQ)



## Formaldehyde and Other Indoor Air Pollutants

"Please pick the top three most important things a person could do to improve the indoor air quality of his/her home."

Avoiding VOC-laden home products is lower in priority than general

ventilation answers . . . but growing in importance.



N=1.032



## Example: M