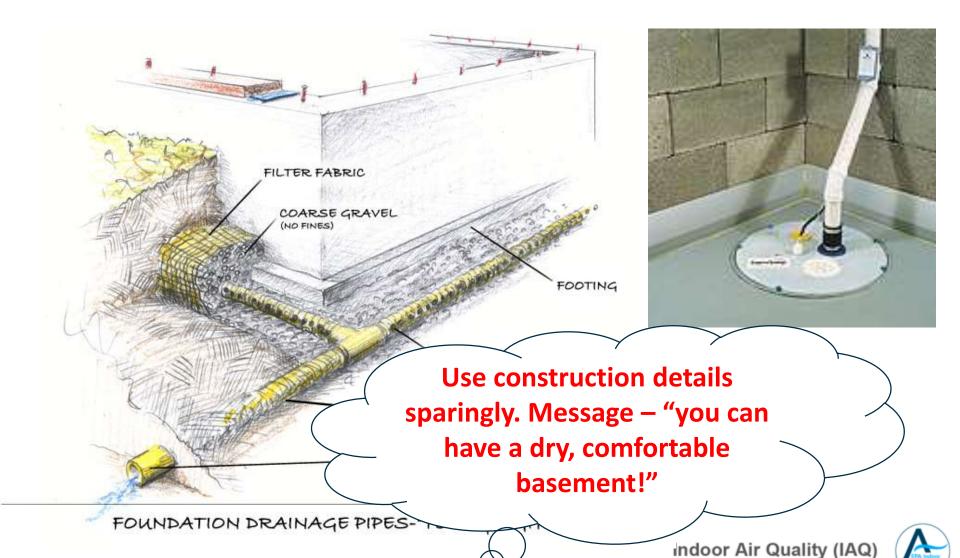

## Why Does Indoor Air Quality Matter?

- Since most people spend close to 90% of their time indoors,\*
  keeping indoor pollution levels as low as possible is the right thing
  to do for you and your family.
- EPA studies show that levels of many air pollutants inside a home can be two to five times higher than outdoor levels.\*\*
- Poor indoor air quality can lead to eye irritation, headaches, allergies, respiratory problems such as asthma and other serious health problems.